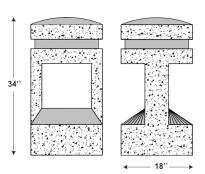

#### Structural

18" round concrete bollard cast from natural stone aggregates and "Portland Cement" conforming to ASTM standards. Process will allow for complete hydration resulting in a 28 day compressive strength of no less than 4,000 psi.

#### Luminaire

The luminaire shall be recesses in the upper bollard section and shall have symmetrical distribution. A clear polycarbonate lens will provide vandal 34" resistance and weathertite operation.

#### Mounting

Anchor base bollards "AB" are supplied with 3/8" plated anchor bolts for installation into a concrete footing (by others). Consult factory for other mounting configurations.

#### **Dimensions**