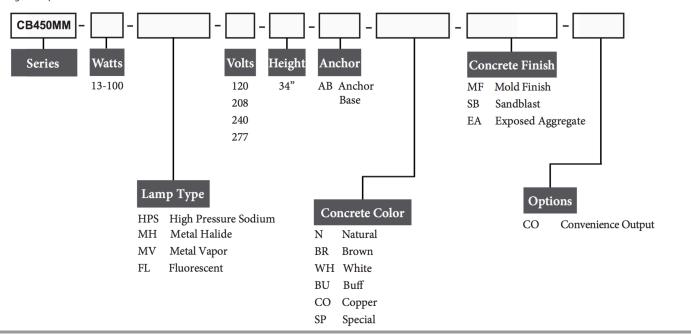

## CB450MM Series

### **Ordering Information**

Ordering Example: CB450MM-100-HPS-120-34-AB-N-MF-CO