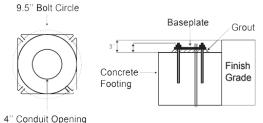

#### Mounting

Anchor base bollards "AB" are supplied with plated anchor bolts for installation into a concrete footing.

### **Mounting**

#### , contain openii