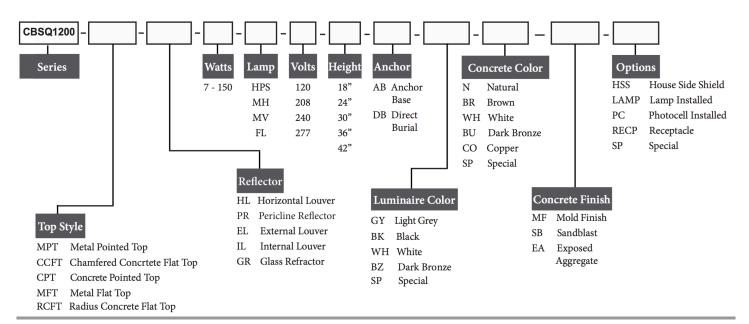

## CBSQ1200 Series

#### **Ordering Information**

Ordering Example: CBSQ1200-MPT-HL-150-HPS-120-18-AB-GY-N-MF-HSS