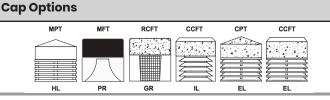

#### Structural

12" square concrete bollard with (6) top cap options and (5) optical choices.

#### Luminaire

Reflector, louvers and refractors shall provide optimum lighting performance and weathertite operation.