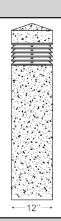

#### Structural

12" square concrete bollard with (6) top cap options and (5) optical choices.

#### **Dimensions**