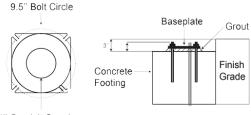

# Mounting

Anchor base bollards "AB" are supplied with plated anchor bolts for installation into a concrete footing.

## **Mounting**

4" Conduit Opening