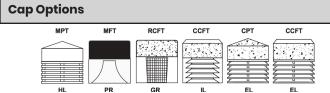

#### Structural

8" square concrete bollard with (6) top cap options and (5) optical choices.