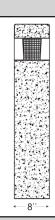

#### Structural

8" square concrete bollard with (6) top cap options and (5) optical choices.

#### **Dimensions**