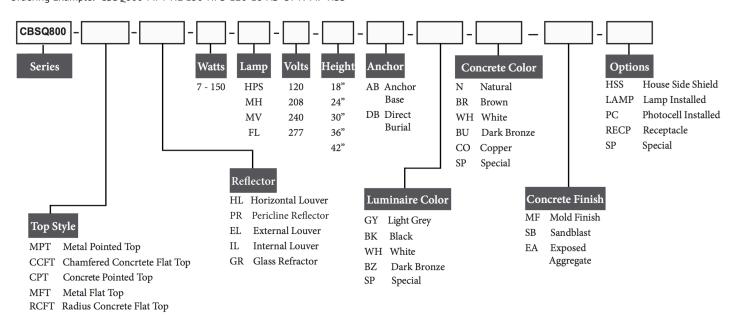

### **Ordering Information**

Ordering Example: CBSQ800-MPT-HL-150-HPS-120-18-AB-GY-N-MF-HSS