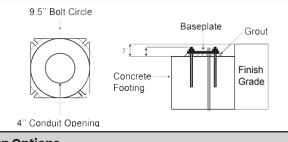

#### Mounting

Anchor base bollards "AB" are supplied with plated anchor bolts for installation into a concrete footing.

## Dimensions

#### Mounting