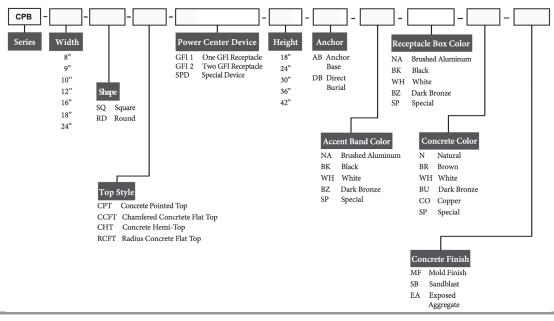

Catalog #:

Туре:

Job:

Voltage:

CPB Series

### Structural

Round/Square concrete bollard with (4) top cap options, multiple device option and widths from 8-24".

# Accent Band Finish

Thermoset polyester powder coating is electrostatically applied and baked to form a smooth durable maintenance free finish. Specify: Light Grey ("GY"), Black ("BK"), White ("WH") or Bronze ("BZ"). Consult factory for other colors.

# Electrical

Ballast and electrical components are "UL Listed," factory prewired and mounted to a rigid support chassis for suspension within the concrete base. A heavy cast aluminum junction box with locking cover and a removable rigid aluminum mounting plate for up to (2) single gang devices.

### Surface

The precast concrete shall be available in the following finishes: Mold Finish ("MF"), Sandblast ("SB") or Exposed Aggregate ("EA"). Consult factory for special aggregates and surface textures.

### Color

The concrete shall be available in the following standard colors: Natural Grey Cement (N), Brown (BR), White (WH), Dark Bronze (BU), Copper (CO), and Special (SP). Consult factory for other colors.

#### Mounting

Anchor base bollards "AB" are supplied with plated anchor bolts for installation into a concrete footing.

## **Ordering Information**

Ordering Example: CPB-8-SQ-CPT-GFI1-18-AB-NA-NA-N-MF