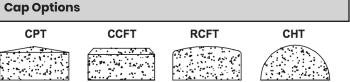

### Structural

Round/Square concrete bollard with (4) top cap options, multiple device option and widths from 8-24".