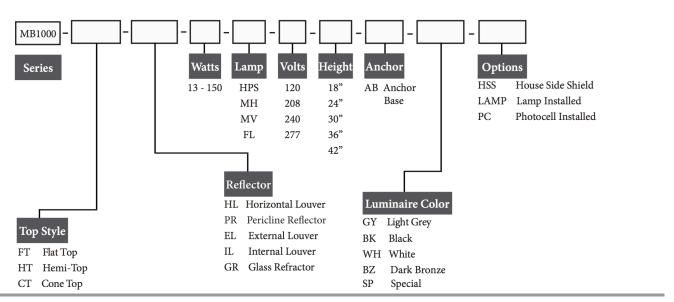

#### **Ordering Information**

Ordering Example: MB1000-FT-HL-150-HPS-120-18-AB-GY-HSS

HL