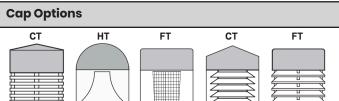

#### Structural

10" round metallic bollard with (3) top cap options and (5) optical choices.