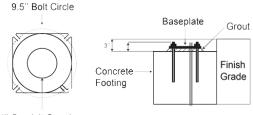

#### Mounting

Anchor base bollards "AB" are supplied with plated anchor bolts for installation into a concrete footing.

#### Mounting