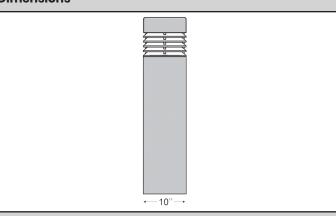

### **Dimensions**

#### Structural

10" round metallic bollard with (3) top cap options and (5) optical choices.