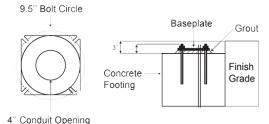

#### Mounting

Anchor base bollards "AB" are supplied with plated anchor bolts for installation into a concrete footing.

#### Mounting