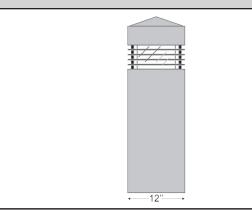

#### Structural

12" round metallic bollard with (4) top cap options and (6) optical choices.

#### **Dimensions**