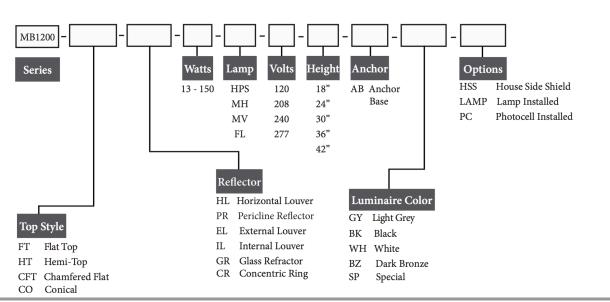

#### **Ordering Information**

Ordering Example: MB1200-FT-HL-150-HPS-120-18-AB-NA-GY-HSS