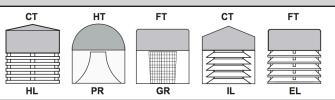

#### Structural

16" round metallic bollard with (3) top cap options and (5) optical choices.

# **Cap Options**