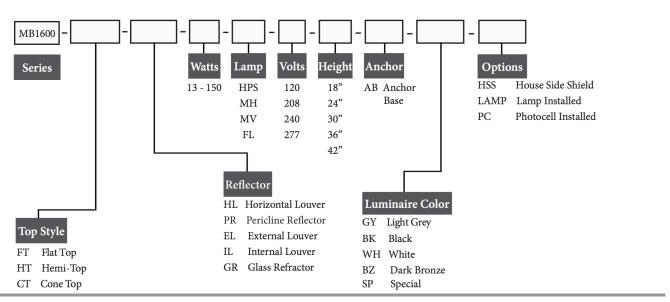

## **Ordering Information**

Ordering Example: MB1600-FT-HL-150-HPS-120-18-AB-GY-HSS