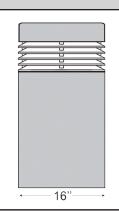

#### Structural

16" round metallic bollard with (3) top cap options and (5) optical choices.

#### **Dimensions**