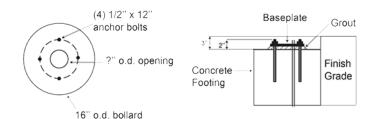

# Mounting

Anchor base bollards "AB" are supplied with plated anchor bolts for installation into a concrete footing.

# **Mounting**