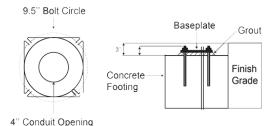

# Mounting

Anchor base bollards "AB" are supplied with plated anchor bolts for installation into a concrete footing.

# Mounting