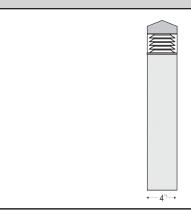

ion.

# **Electrical**

Ballast and electrical components are "UL Listed," factory prewired and mounted to a rigid support for suspension within the concrete base. A quickdisconnect electrical plug will be provided for easy installation and servicing.

# Surface

The precast concrete shall be available in the following finishes: Mold Finish ("MF"), Sandblast ("SB") or Exposed Aggregate ("EA"). Consult factory for special aggregates and surface textures.

#### Luminaire Color

The luminaire shall be available in the following standard colors: Light Grey (GY), Black (BK), White (WH), Dark Bronze (BU), and Special (SP). Consult factory for other colors.

# Mounting

Anchor base bollards "AB" are supplied with plated anchor bolts for installation into a concrete footing.

#### **Dimensions**



# Mounting



# **Cap Options**



# **Ordering Information**

Ordering Example: MB400-FT-HL-150-HPS-120-18-AB-GY-HSS