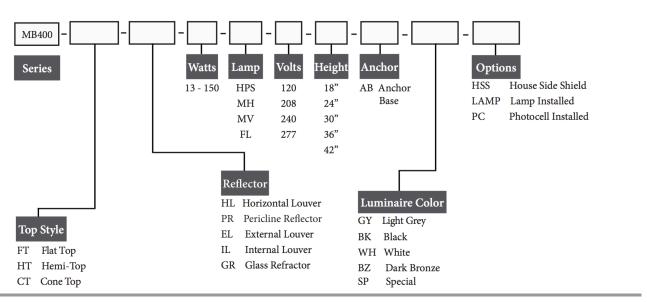

# **Ordering Information**

Ordering Example: MB400-FT-HL-150-HPS-120-18-AB-GY-HSS