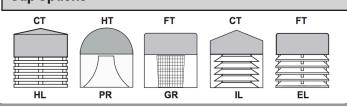

#### Structural

4" round metallic bollard with (3) top cap options and (5) optical choices.

# **Cap Options**