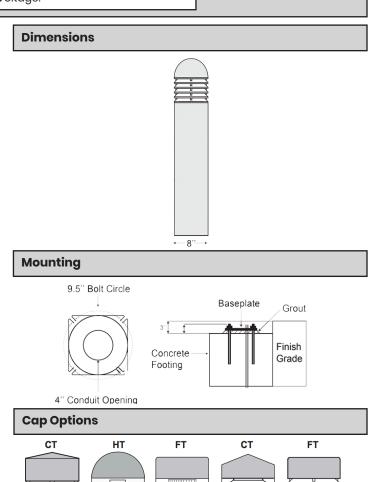

# Structural

8" round metallic bollard with (3) top cap options and (5) optical choices.

#### Mounting

Anchor base bollards "AB" are supplied with plated anchor bolts for installation into a concrete footing.