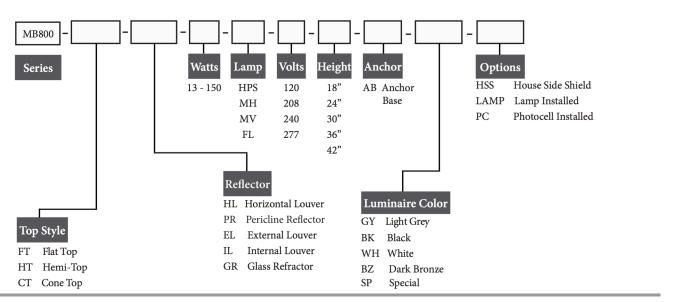

# **Ordering Information**

Ordering Example: MB800-FT-HL-150-HPS-120-18-AB-GY-HSS

HL