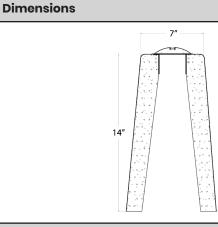

# Structural

A precast concrete stantion utilizing a cast aluminum 4/0 box cover with 1/2" IPS center outlet and secured to cast base with (2) philips head screw fasteners. Exclusive "POLYFLANGE", an injection molded polycarbonate flange eliminates concrete fractures where screws secure cover to casting.