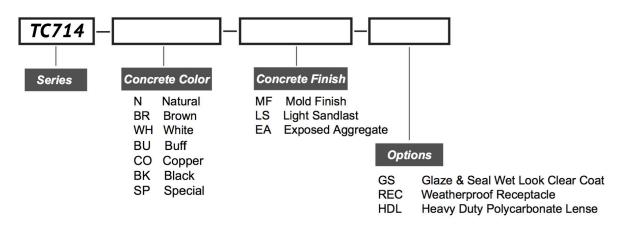

### Surface

The precast concrete shall be available in the following finishes: Mold Finish ("MF"), Sandblast ("LS") or Exposed Aggregate ("EA"). Consult factory for special aggregates and surface textures.

### Color

The concrete shall be available in the following standard colors: Natural Grey Cement (N), Brown (BR), White (WH), Buff (BU), Copper (CO) and Black (BK). Consult factory for other colors.

Mounting

## **Ordering Information**

Ordering Example: TC714-N-MF-GS