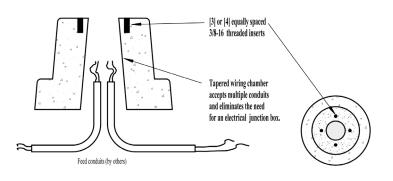

# Electrical

Tapered wiring chamber accepts multiple conduits and eliminates the need for an electrical junction box.