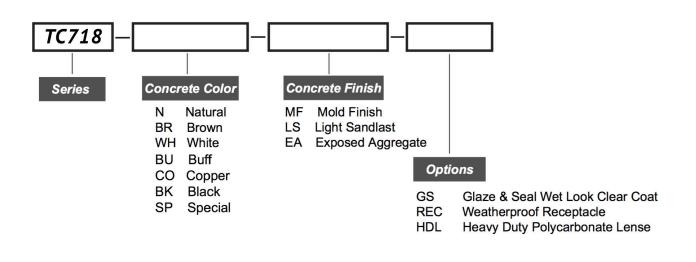

Catalog #:

Job: Type:

Voltage:

TC718 Series

### Surface

The precast concrete shall be available in the following finishes: Mold Finish ("MF"), Sandblast ("LS") or Exposed Aggregate ("EA"). Consult factory for special aggregates and surface textures.

#### Color

The concrete shall be available in the following standard colors: Natural Grey Cement (N), Brown (BR), White (WH), Buff (BU), Copper (CO) and Black (BK). Consult factory for other colors.

Mounting

#### **Ordering Information**

Ordering Example: TC718-N-MF-GS