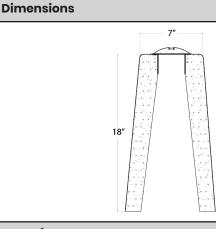

## Structural

A precast concrete stantion utilizing a cast aluminum 4/0 box cover with 1/2" IPS center outlet and secured to cast base with (2) philips head screw fasteners. Exclusive "POLYFLANGE", an injection molded polycarbonate flange eliminates concrete fractures where screws secure cover to casting.