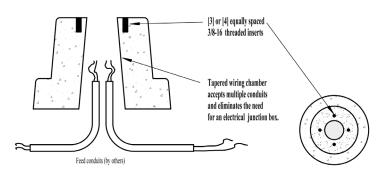

# Electrical

Tapered wiring chamber accepts multiple conduits and eliminates the need for an electrical junction box.