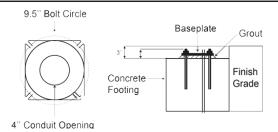

Catalog #:

Job: Type:

Voltage:

TC736 Series

## **Ordering Information**

Ordering Example: TC736-75-HPS-120-24-AB-GY-N-MF-HSS