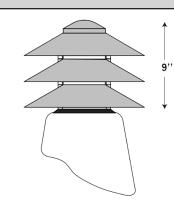

## Mounting

Anchor base bollards "AB" are supplied with 3/8" plated anchor bolts for installation into a concrete footing (by others). Consult factory for other mounting configurations.

Mounting