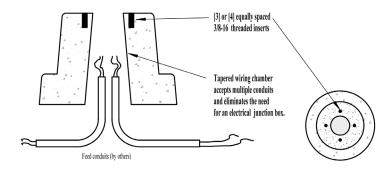

#### Structural

A precast concrete stantion utilizing a cast aluminum 4/0 box cover with 1/2" IPS center outlet and secured to cast base with (2) philips head screw fasteners. Exclusive "POLYFLANGE", an injection molded polycarbonate flange eliminates concrete fractures where screws secure cover to casting.

#### Electrical

Tapered wiring chamber accepts multiple conduits and eliminates the need for an electrical junction box.