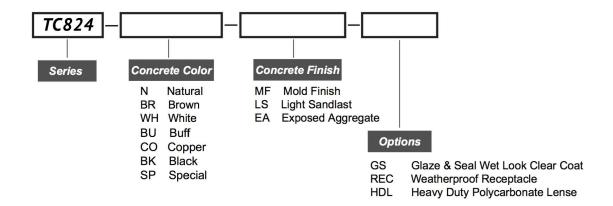

## TC824 Series

#### Surface

The precast concrete shall be available in the following finishes: Mold Finish ("MF"), Sandblast ("LS") or Exposed Aggregate ("EA"). Consult factory for special aggregates and surface textures.

#### Color

The concrete shall be available in the following standard colors: Natural Grey Cement (N), Brown (BR), White (WH), Buff (BU), Copper (CO) and Black (BK). Consult factory for other colors.

#### **Ordering Information**

Ordering Example: TC824-N-MF-GS