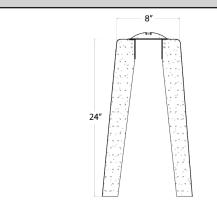

minum 4/0 box cover with 1/2" IPS center outlet and secured to cast base with (2) philips head screw fasteners. Exclusive "POLYFLANGE", an injection molded polycarbonate flange eliminates concrete fractures where screws secure cover to casting.

#### Electrical

Tapered wiring chamber accepts multiple conduits and eliminates the need for an electrical junction box.

#### Surface

The precast concrete shall be available in the following finishes: Mold Finish ("MF"), Sandblast ("LS") or Exposed Aggregate ("EA"). Consult factory for special aggregates and surface textures.

#### Color

The concrete shall be available in the following standard colors: Natural Grey Cement (N), Brown (BR), White (WH), Buff (BU), Copper (CO) and Black (BK). Consult factory for other colors.

#### **Dimensions**



### Mounting



#### **Ordering Information**

Ordering Example: TC824-N-MF-GS