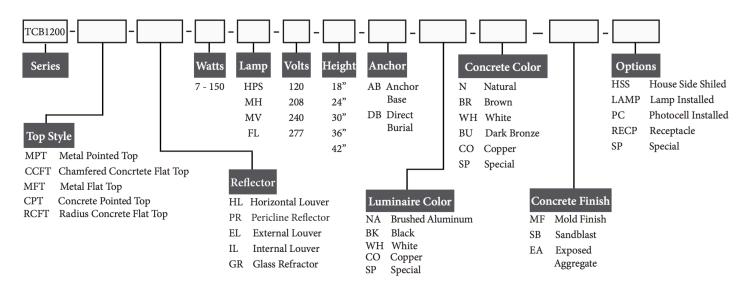

# **Ordering Information**

Ordering Example: TCB1200-MPT-HL-150-HPS-120-18-AB-NA-N-MF-HSS