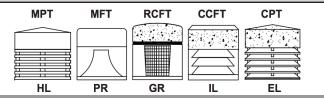

nents are "UL Listed," factory prewired and mounted to a rigid support for suspension within the concrete base. A quickdisconnect electrical plug will be provided for easy installation and servicing.

#### Surface

The precast concrete shall be available in the following finishes: Mold Finish ("MF"), Sandblast ("SB") or Exposed Aggregate ("EA"). Consult factory for special aggregates and surface textures.

#### Color

The concrete shall be available in the following standard colors: Natural Grey Cement (N), Brown (BR), White (WH), Dark Bronze (BU), Copper (CO), and Special (SP). Consult factory for other colors.

# Mounting

Anchor base bollards "AB" are supplied with plated anchor bolts for installation into a concrete footing.

#### **Dimensions**



# **Mounting**



# **Cap Options**



# **Ordering Information**

Ordering Example: TCB1200-MPT-HL-150-HPS-120-18-AB-NA-N-MF-HSS