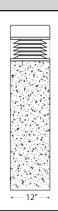

### Structural

12" Concrete bollard with (5) top cap options and (5) optical choices.

#### Surface

The precast concrete shall be available in the following finishes: Mold Finish ("MF"), Sandblast ("SB") or Exposed Aggregate ("EA"). Consult factory for special aggregates and surface textures.

#### Color

The concrete shall be available in the following standard colors: Natural Grey Cement (N), Brown (BR), White (WH), Dark Bronze (BU), Copper (CO), and Special (SP). Consult factory for other colors.