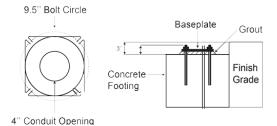

# Mounting

Anchor base bollards "AB" are supplied with plated anchor bolts for installation into a concrete footing.

#### **Dimensions**

# **Mounting**