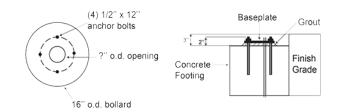

# Mounting

Anchor base bollards "AB" are supplied with plated anchor bolts for installation into a concrete footing.

# **Mounting**