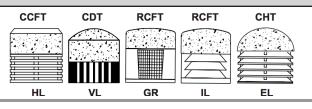

#### Structural

16" Concrete bollard with (4) top cap options and (5) optical choices.

# Luminaire

Reflector, louvers and refractors shall provide optimum lighting performance and weathertite operation.

# **Cap Options**