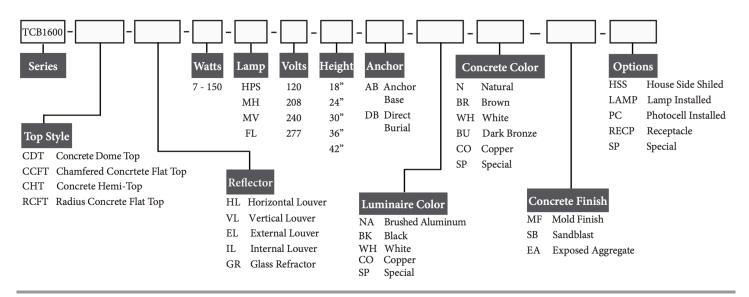

# TCB1600 Series

### **Ordering Information**

Ordering Example: TCB1600-CDT-HL-150-HPS-120-18-AB-NA-N-MF-HSS