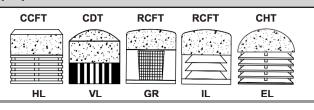

#### Structural

18" Concrete bollard with (4) top cap options and (5) optical choices.

# **Cap Options**