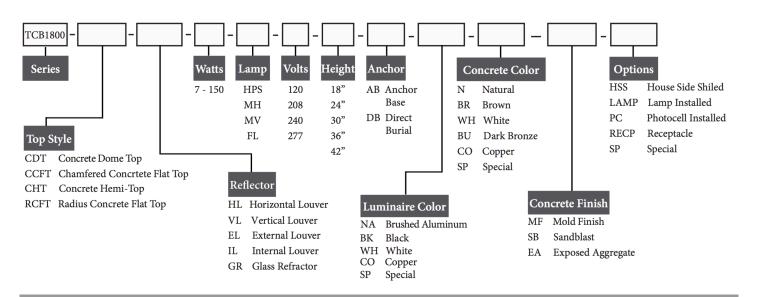

# TCB1800 Series

### **Ordering Information**

Ordering Example: TCB1800-CDT-HL-150-HPS-120-18-AB-NA-N-MF-HSS