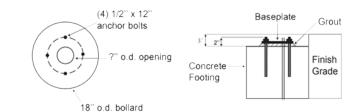

# Mounting

Anchor base bollards "AB" are supplied with plated anchor bolts for installation into a concrete footing.

# **Mounting**