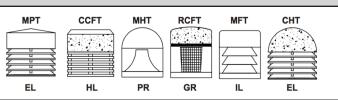

# TCB800 Series

Structural

8" Concrete bollard with (6) top cap options and (6) optical choices.

#### Cap Options