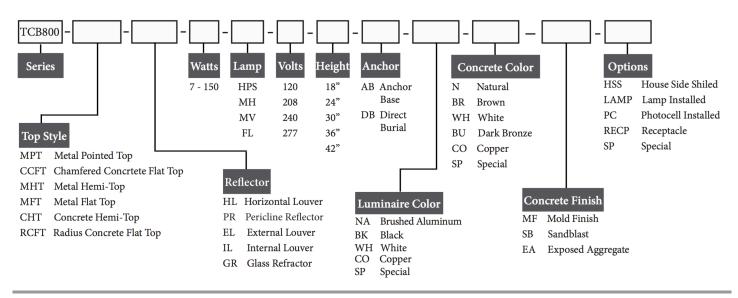

# **Ordering Information**

Ordering Example: TCB800-MPT-HL-150-HPS-120-18-AB-NA-N-MF-HSS