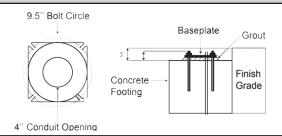

### Mounting

Anchor base bollards "AB" are supplied with plated anchor bolts for installation into a concrete footing.