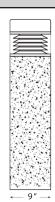

#### Structural

9" Concrete bollard with (6) top cap options and (5) optical choices.

#### Dimensions