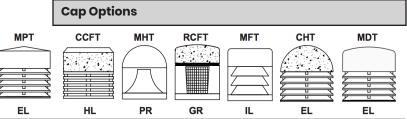

#### Structural

9" Concrete bollard with (6) top cap options and (5) optical choices.