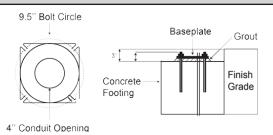

## Mounting

Anchor base bollards "AB" are supplied with plated anchor bolts for installation into a concrete footing.

#### Mounting