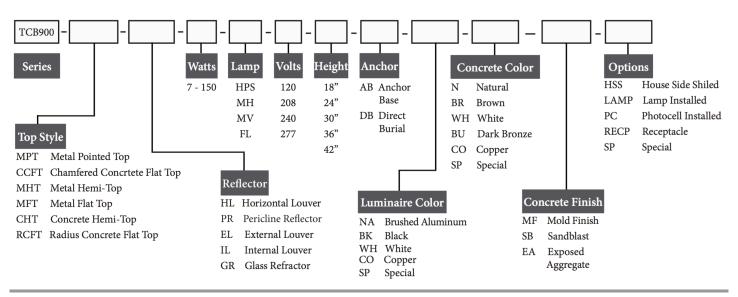

# TCB900 Series

## Surface

The precast concrete shall be available in the following finishes: Mold Finish ("MF"), Sandblast ("SB") or Exposed Aggregate ("EA"). Consult factory for special aggregates and surface textures.

## Color

The concrete shall be available in the following standard colors: Natural Grey Cement (N), Brown (BR), White (WH), Dark Bronze (BU), Copper (CO), and Special (SP). Consult factory for other colors.

## Mounting

Anchor base bollards "AB" are supplied with plated anchor bolts for installation into a concrete footing.

# **Ordering Information**

Ordering Example: TCB900-MPT-HL-150-HPS-120-18-AB-NA-N-MF-HSS